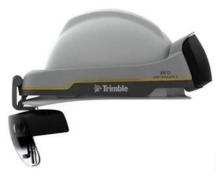

# XR10 with Hololens 2

Mixed Reality Viewer with integrated Hardhat

# **Hardware Details**

Field Applications: BIM Visualization & Clash Detection

University Contact: Haitao Li

Contact Email: ht.li@ubc.ca

## Compatible Software:

Trimble Connect for Hololens
Trimble Sitevision

## **Compatible Software/Hardware:**

Microsoft Hololens 2 (included)