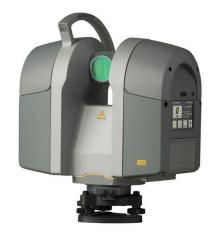

# **TX8 Scanner**

3D Laser Scanner

# **Hardware Details**

**Field Applications:** 3D Data Capture for Construction, Survey,

Mining, Civil Engineering

University Contact: Haitao Li

Contact Email: ht.li@ubc.ca

**Compatible Software:** 

<u>Trimble Realworks (Survey Workflows)</u> SketchUp (CAD) Edgewise