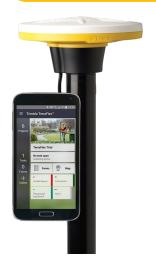

# **Trimble Catalyst - DA1**

High Accuracy GNSS Positioning-as-a-Service for Android and iOS

# **Hardware Details**

Field Applications: Precision Mobile GIS Workflows

University Contact: Haitao Li

Contact Email: ht.li@ubc.ca

## **Compatible Software:**

Trimble Business Center Trimble Access

#### **Compatible Software/Hardware:**

<u>Trimble Handheld Controllers</u> - <u>Trimble Penmap</u> - <u>Trimble TerraFlex</u> - <u>Trimble Nomad 5</u>