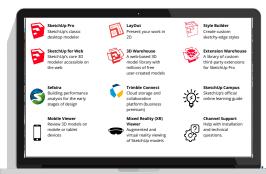

# SketchUp Studio

**Architecture & Design Software Suite** 

# Resources

Website:

SketchUp: 3D Design Software

**Trimble Contacts:** 

<u>Download & Install Info</u> • <u>Help Center</u> • <u>Discussion Forum</u> • <u>Videos</u> • <u>Learning Resources</u>

Products included in SketchUp Studio Bundle:

<u>Sefaira · Trimble Connect · Hololens Viewer · SketchUp Shop · SketchUp Campus · LayOut · Mobile Viewer · 3D Warehouse</u>